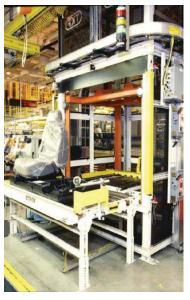

## TKF RECIPROCATING VERTICAL CONVEYOR

The TKF reciprocating vertical lifts are economical and efficient. The counterweighted design reduces HP and power requirements, while shaft mounted drives reduce mechanism and maintenance requirements, without a loss in HP. Counterweights effectively cut the live load in half, and are incorporated into all models. Features a 4-post design, and full top to bottom guarding, regardless of load capacity.

All Standard models have the following:

- Unit load capacities up to 6000 lbs.
- Vertical travel up to 100 ft.
- Load and unload points at any number of levels.
- Load/unload points located on any of the four sides at each level, permitting "Z", "C", or right angle flow.
- Lift speeds of 10 200 FPM.
- Necessary safety equipment per ASME B 20.1.

## **OPTIONS**

- Chain drive verse belt
- 2 Posted Cantilevered lifts available

With over 75 years' experience, TKF guarantees you high quality, reliable conveyors from a name you can trust to meet your unique needs.