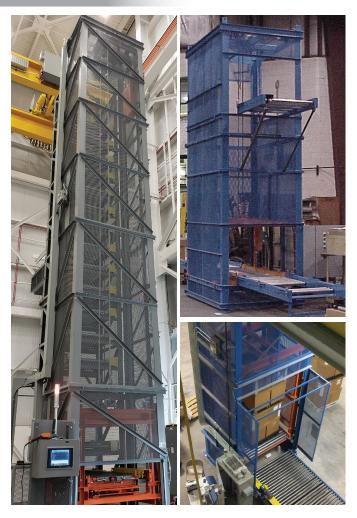

## TKF RECIPROCATING VERTICAL CONVEYOR

The TKF reciprocating vertical lifts are economical and efficient. The counterweighted design reduces HP and power requirements, while shaft mounted drives reduce mechanism and maintenance requirements, without a loss in HP. Counterweights effectively cut the live load in half, and are incorporated into all models. Features a 4-post design, and full top to bottom guarding, regardless of load capacity.

All Standard models have the following:

- Unit load capacities up to 6000 lbs.
- Vertical travel up to 100 ft.
- Load and unload points at any number of levels.
- Load/unload points located on any of the four sides at each level, permitting "Z", "C", or right angle flow.
- Lift speeds of 10 200 FPM.
- Necessary safety equipment per ASME B 20.1.

## **OPTIONS**

- Chain drive verse belt
- 2 Posted Cantilevered lifts available

With over 75 years' experience, TKF guarantees you high quality, reliable conveyors from a name you can trust to meet your unique needs.