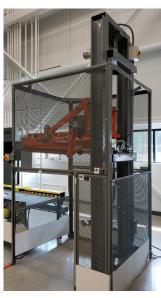

## TKF RECIPROCATING VERTICAL CONVEYOR

The TKF reciprocating vertical lifts are economical and efficient. The counterweighted design reduces HP and power requirements, while shaft mounted drives reduce mechanism and maintenance requirements, without a loss in HP. Counterweights effectively cut the live load in half, and are incorporated into all models. Features a 4-post design, and full top to bottom guarding, regardless of load capacity.

All Standard models have the following:

- Unit load capacities up to 6000 lbs.
- Vertical travel up to 100 ft.
- Load and unload points at any number of levels.
- Load/unload points located on any of the four sides at each level, permitting "Z", "C", or right angle flow.
- Lift speeds of 10 200 FPM.
- Necessary safety equipment per ASME B 20.1.