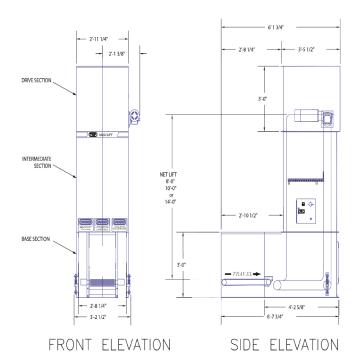

# **Lift Speed and Capacity**

| Net Lift<br>(Ft) | Speed FPM |     | Capacity - Cartons/<br>Min |     |
|------------------|-----------|-----|----------------------------|-----|
|                  | Max       | Min | Max                        | Min |
| 8                | 118       | 40  | 25                         | 3.5 |
| 10               | 118       | 40  | 26                         | 2.9 |
| 12               | 118       | 40  | 27                         | 2.5 |
| 14               | 118       | 40  | 27                         | 2.3 |

#### **Maximum Unit Load:**

21" long x 16" wide x 22" height - 50 lbs. **Minimum Unit Load:** 

10" long x 4" wide x 1.5" height - 3lbs.

**Standard Lifting Heights:** 8' 0" - 10' 0" - 12' 0" - 14' 0"

(Other lifting heights avilable)

### **Feed/Discharge Points:**

Infeed elevation - minimum 10", Discharge elevation - maximum 20' 0"

TKF Conveyors 5298 River Road Cincinnati, OH, 45233 513.241.5910