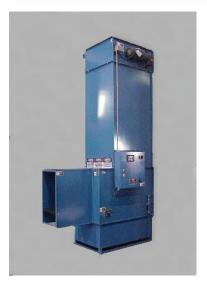

# TKF VALULIFT® CONTINUOUS VERTICAL CONVEYORS

TKF now offers a revoultionary new light-duty vertical conveyor. VALULIFT® incorporated economical modular design for simplified assembly, efficient high speed operation and low maintenance.

## **Standard Features**

- Uses 24 Volt DC control for optimum safety
- Unique platform design with construction of molded polymer flights with heavy duty connecting chain
- Lube free idler sprockets of hardened steel with sealed journal bearings
- Includes slider bed belt conveyor at infeed point, with integral safety guard and clutch brake
- Powered transition rollers at discharge point
- Power drive consists of shaft mounted reducer - no nosiy chain drive requiring maintenance
- Totally enclosed construction with shroud type tunnel guards
- Smooth clean design